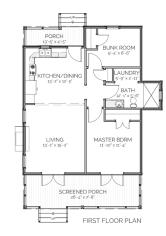

**OVERALL DIMENSIONS:** 

30' 6" WIDE X 40' 4" DEEP

AREA CALCULATIONS

FIRST FLOOR CONDITIONED 819 SQ FT TOTAL CONDITIONED 819 SQ FT FIRST FLOOR UNDER ROOF 1,140 SQ FT TOTAL UNDER ROOF 1,140 SQ FT

HIGHLIGHTS