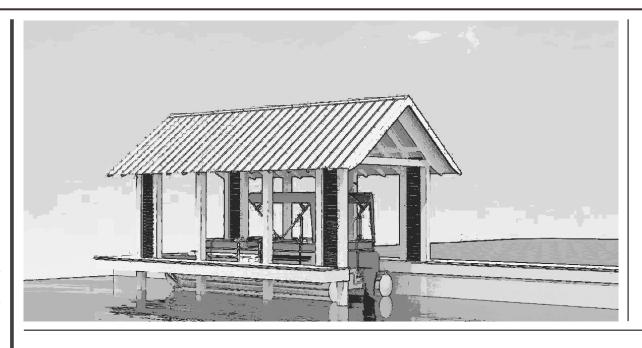

#### DESCRIPTION

THIS ONE SLIP BOATHOUSE IS ALL YOU NEED TO GET OUT ON THE WATER. CANTILEVERED WALKWAYS SURROUNDING THE BOAT SLIP ALLOW FOR EASY ACCESS TO THE BOAT WITHOUT HAVING EXTRA POLES. IF YOU HAVE A LOT OF FRIENDS WITH A BOAT ON THE SAME LAKE, THEY CAN RIDE UP TO THE DOCK AND TIE OFF FOR A VISIT!

#### HIGHLIGHTS

- BOARDWALK SUN DECK
- CANTILEVERED WALKWAYS
- ONE DOCK ONE BOAT SLIP
  - EFFICIENT