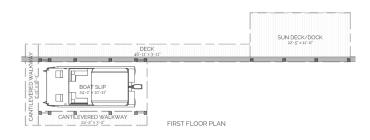

#### DESCRIPTION

THIS ONE SLIP BOATHOUSE IS ALL YOU NEED TO GET OUT ON THE WATER. CANTILEVERED WALKWAYS SURROUNDING THE BOAT SLIP ALLOW FOR EASY ACCESS TO THE BOAT WITHOUT HAVING EXTRA POLES. IF YOU HAVE A LOT OF FRIENDS WITH A BOAT ON THE SAME LAKE, THEY CAN RIDE UP TO THE DOCK AND TIE OFF FOR A VISIT!

### AREA CALCULATIONS

FIRST FLOOR CONDITIONED

O SQ FT

TOTAL CONDITIONED

0 SQ FT

FIRST FLOOR UNDER ROOF

297 SQ FT

TOTAL UNDER ROOF

#### HIGHLIGHTS

- BOARDWALK SUN DECK
- CANTILEVERED WALKWAYS
- ONE DOCK ONE BOAT SLIP
  - EFFICIENT