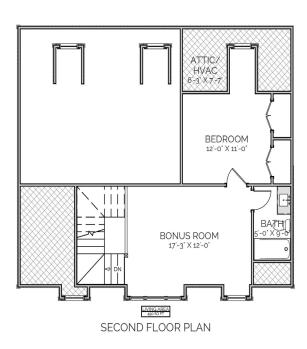

#### DESCRIPTION

THE CARROLLTON RESIDENCE IS A GENEROUS PLAN FOR GROWING FAMILIES WITH 4 BEDROOMS AND 3 1/2 BATH. THE OPEN CONCEPT AND SPACIOUS PORCHES ALSO GIVE PLENTY OF SPACE FOR ACTIVITIES. IN ADDITION, THE HOME INCLUDES A TWO CAR GARAGE, BUTLER'S PANTRY, MUDROOM, OFFICE, BONUS ROOM, OUTDOOR KITCHEN, AND A SAFEROOM FOR ALL A FAMILY'S NEEDS.

#### AREA CALCULATIONS

FIRST FLOOR CONDITIONED
2,349 SO FT
SECOND FLOOR CONDITIONED
490 SO FT
TOTAL CONDITIONED
2,839 SO FT
FIRST FLOOR UNDER ROOF
3,839 SO FT
SECOND FLOOR UNDER ROOF
490 SO FT
TOTAL UNDER ROOF
4,329 SO FT