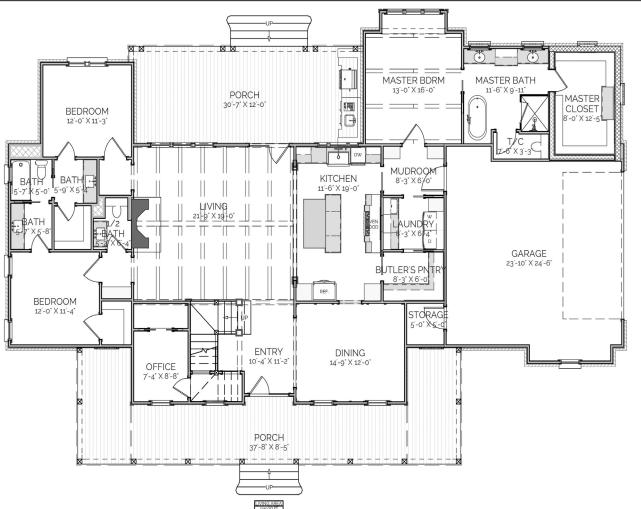

#### DESCRIPTION

THE CARROLLTON RESIDENCE IS A GENEROUS PLAN FOR GROWING FAMILIES WITH 4 BEDROOMS AND 3 1/2 BATH. THE OPEN CONCEPT AND SPACIOUS PORCHES ALSO GIVE PLENTY OF SPACE FOR ACTIVITIES. IN ADDITION, THE HOME INCLUDES A TWO CAR GARAGE, BUTLER'S PANTRY, MUDROOM, OFFICE, BONUS ROOM, OUTDOOR KITCHEN, AND A SAFEROOM FOR ALL A FAMILY'S NEEDS.

#### OVERALL DIMENSIONS

OVERALL WIDTH 83' - 10" OVERALL DEPTH 55' - 9"

#### HIGHLIGHTS

- 1 1/2 STORY OPEN CONCEPT • SPACIOUS PORCHES • 4 BEDROOM • 3 1/2 BATH • 2 CAR GARAGE • OFFICE
- FIREPLACE MUDROOM LAUNDRY
   SAFE ROOM BONUS ROOM
- BUTLER'S PANTRY OUTDOOR KITCHEN

FIRST FLOOR PLAN