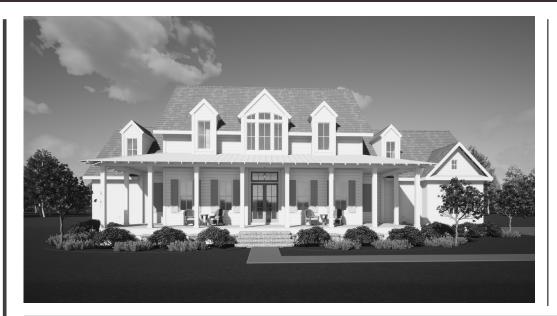

#### DESCRIPTION

THE CARROLLTON RESIDENCE IS A GENEROUS PLAN FOR GROWING FAMILIES WITH 4 BEDROOMS AND 3 1/2 BATH. THE OPEN CONCEPT AND SPACIOUS PORCHES ALSO GIVE PLENTY OF SPACE FOR ACTIVITIES. IN ADDITION, THE HOME INCLUDES A TWO CAR GARAGE, BUTLER'S PANTRY, MUDROOM, OFFICE, BONUS ROOM, OUTDOOR KITCHEN, AND A SAFEROOM FOR ALL A FAMILY'S NEEDS.

#### HIGHLIGHTS

- 1 1/2 STORY OPEN CONCEPT • SPACIOUS PORCHES • 4 BEDROOM • 3 1/2 BATH • 2 CAR GARAGE • OFFICE
- FIREPLACE MUDROOM LAUNDRY
   SAFE ROOM BONUS ROOM
- BUTLER'S PANTRY OUTDOOR KITCHEN

FIRST FLOOR PLAN