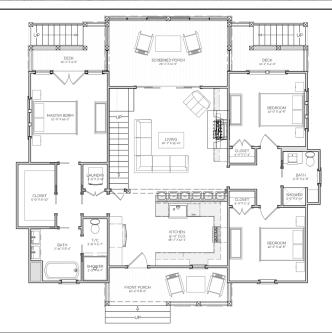

### DESCRIPTION

THE COLUMBIA RETREAT IS A BEAUTIFUL. **EFFICIENT** HOME PERFECT ENJOYING THE OUTDOORS. THE OPEN CONCEPT KITCHEN/ LIVING LEADS TO A LARGE PARTIALLY SCREENED PORCH. THE MASTER SUITE HAS ITS OWN PRIVATE WING, COMPLETE WITH WALK-IN CLOSET, DOUBLE VANITY, SEPERATE SHOWER AND TUB. **UPSTAIRS OFFERS A SECONDARY** LIVING LOFT SPACE OVER LOOKING THE VAULTED LIVING ROOM.

### AREA CALCULATIONS

FIRST FLOOR CONDITIONED

1,376 SQ FT

LOFT FLOOR CONDITIONED

190 SQ FT

TOTAL CONDITIONED

1,566 SQ FT

FIRST FLOOR UNDER ROOF

1,938 SQ FT

LOFT FLOOR UNDER ROOF

558 SQ FT

TOTAL UNDER ROOF

2,496 SQ FT

### HIGHLIGHTS

- LARGE COVERED PORCH
- EFFICIENT FIREPLACE
- LOFT WALK-IN CLOSET
- 3 BEDROOMS 2 BATH

# Columbia

RETREAT

OVERALL DIMENSIONS: 48' WIDE X 45' 8" DEEP

THIS IS PROPERTY OF LAKE + LAND STUDIO, LLC. THIS IS NOT A CONSTRUCTION DOCUMENT AND MAY NOT USED OR REPRODUCED WITHOUT THE PERMISSION OF LAKE + LAND STUDIO, LLC.