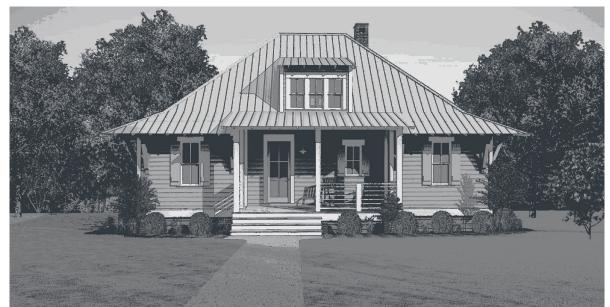

### DESCRIPTION

THE COLUMBIA RETREAT IS A BEAUTIFUL. **EFFICIENT** HOME PERFECT ENJOYING THE OUTDOORS. THE OPEN CONCEPT KITCHEN/ LIVING LEADS TO A LARGE PARTIALLY SCREENED PORCH. THE MASTER SUITE HAS ITS OWN PRIVATE WING, COMPLETE WITH WALK-IN CLOSET, DOUBLE VANITY, SEPERATE SHOWER AND TUB. **UPSTAIRS OFFERS A SECONDARY** LIVING LOFT SPACE OVER LOOKING THE VAULTED LIVING ROOM.

### HIGHLIGHTS

- LARGE COVERED PORCH
- EFFICIENT FIREPLACE
- LOFT WALK-IN CLOSET
- 3 BEDROOMS 2 BATH

# Columbia

RETREAT

OVERALL DIMENSIONS: 48' WIDE X 45' 8" DEEP

THIS IS PROPERTY OF LAKE + LAND STUDIO, LLC. THIS IS NOT A CONSTRUCTION DOCUMENT AND MAY NOT USED OR REPRODUCED WITHOUT THE PERMISSION OF LAKE + LAND STUDIO, LLC.