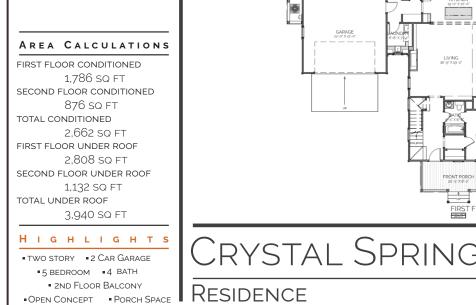

DESCRIPTION

THE CRYSTAL SPRINGS VERSION A STYLE PRESENTS A COMFORTABLE HOME FOR A MEDIUM TO LARGE FAMILY. WITH FIVE BEDROOMS. 4 FULL BATHS, AND AN OPEN CONCEPT DESIGN FOR THE LIVING, DINING, AND KITCHEN, THIS HOUSE IS PERFECT FOR ENTERTAINING AND MAKING MEMORIES. A GRACIOUS BACK PORCH COMPLETE WITH DESIGNATED GRILLING AREA REFLECTS THE SPACIOUS USABLIITY OF THE INTERIOR. UPSTAIRS FEATURES A COZY LOFT WITH DIRECT ACCESS to balcony. This plan boasts INTENTIONAL SPACES FOR THE ENTIRE FAMILY.

BACK PORCH MASTER BORM KITCHEN BEDROOM 11'-3' X 13'-10 DINING 9'-4' X 19'-0 GALLERY BEDROOM 12'-4' X 12'-0' DECK 201-51 X 81-0 SECOND FLOOR FIRST FLOOR CRYSTAL SPRINGS - A LAKE + LAND STUDIO, LLC This is property of Lake + LAND STUDIO, LLC. THIS IS NOT A HATTIESBURG, MS 39402 CONSTRUCTION DOCUMENT AND MAY 601.336.8114 NOT USED OR REPRODUCED WITHOUT WWW.LAKEANDLANDSTUDIO.COM **OVERALL DIMENSIONS:** THE PERMISSION OF LAKE + LAND Studio, LLC. 55' 1" WIDE X 75' 7" DEEP