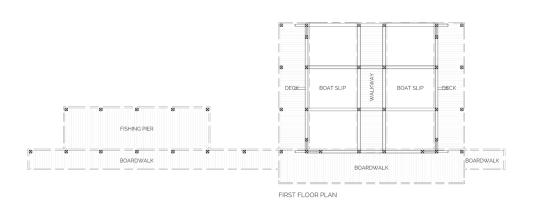

#### DESCRIPTION

SOMETIMES A SIMPLE TWO BOAT SLIP BOATHOUSE IS ALL YOU NEED. THIS SIMPLE STRUCTURE IS ACCOMPANIED BY A BOARDWALK AND FISHING PIER ALONG THE WATER'S EDGE. AND THE ADDITIONAL SHED ROOFS ALLOW FOR EXTRA BOAT COVERAGE FROM WIND AND PAIN

### AREA CALCULATIONS

FIRST FLOOR CONDITIONED

O SQ FT

TOTAL CONDITIONED

O SQ FT

FIRST FLOOR UNDER ROOF

800 SQ FT

TOTAL UNDER ROOF 800 SQ FT

#### HIGHLIGHTS

- BOATHOUSE TWO-SLIP
- LONG BOARDWALK WALKWAY
- FISHING PIER SMALL DECKS