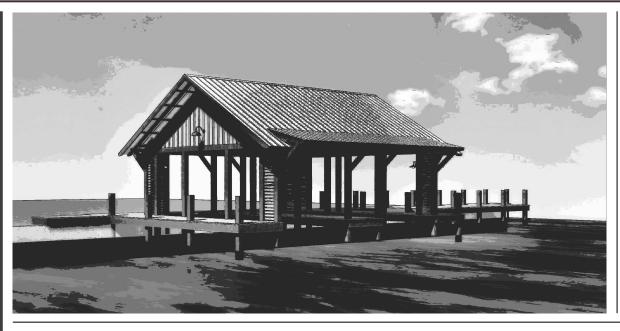

#### DESCRIPTION

SOMETIMES A SIMPLE TWO BOAT SLIP BOATHOUSE IS ALL YOU NEED. THIS SIMPLE STRUCTURE IS ACCOMPANIED BY A BOARDWALK AND FISHING PIER ALONG THE WATER'S EDGE. AND THE ADDITIONAL SHED ROOFS ALLOW FOR EXTRA BOAT COVERAGE FROM WIND AND PAIN

#### HIGHLIGHTS

- BOATHOUSE TWO-SLIP
- LONG BOARDWALK WALKWAY
- FISHING PIER SMALL DECKS