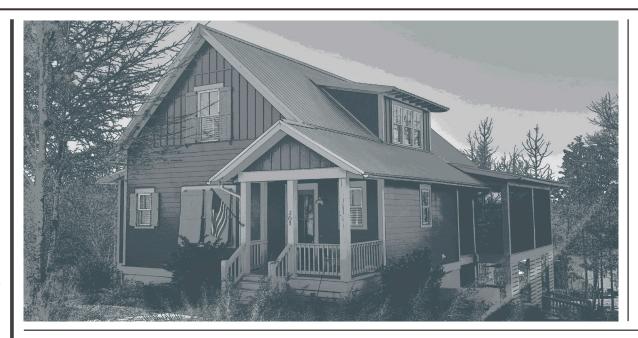

## DESCRIPTION

THE FLORA RETREAT HAS AN EXPANSIVE LAYOUT--ENOUGH ROOM TO SLEEP CHILDREN, GRANDCHILDREN, AND FRIENDS! THIS LAYOUT IS COMPLETE WITH ALMOST AS MANY BATHROOMS AS THERE ARE BEDROOMS: NOT A SMALL STATEMENT FOR SO MANY SPACES! WITH PLENTY OF ROOM FOR FAMILY AND FRIENDS. IT IS EASY TO FEEL AT HOME WITH THIS RETREAT.

## 3,760 SQ FT HIGHLIGHTS

- SCREENED PORCH SINGLE-FAMILY
- SPACIOUS LARGE PORCH SPACE
- 1 LOFT ROOM 4.5 BATHROOM
- 2ND FLOOR MASTER 5 BEDROOM

RETREAT

LAND STUDIO, LLC. THIS IS NOT A CONSTRUCTION DOCUMENT AND MAY NOT USED OR REPRODUCED WITHOUT **OVERALL DIMENSIONS:** THE PERMISSION OF LAKE + LAND STUDIO, LLC. 64' 7" WIDE X 38' 3" DEEP