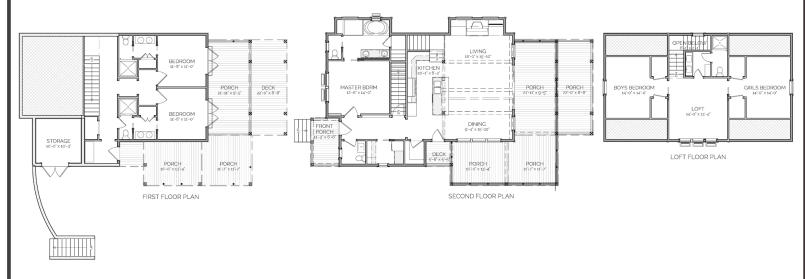

FIRST FLOOR CONDITIONED 737 SQ FT SECOND FLOOR CONDITIONED 1,209 SQ FT LOFT FLOOR CONDITIONED 714 SQ FT TOTAL CONDITIONED 2,660 SQ FT FIRST FLOOR UNDER ROOF 1,251 SQ FT SECOND FLOOR UNDER ROOF 1,795 SQ FT LOFT FLOOR UNDER ROOF 714 SQ FT TOTAL UNDER ROOF

## 3,760 SQ FT HIGHLIGHTS

- SCREENED PORCH SINGLE-FAMILY
- SPACIOUS LARGE PORCH SPACE
- 1 LOFT ROOM 4.5 BATHROOM
- 2ND FLOOR MASTER 5 BEDROOM

RETREAT

LAND STUDIO, LLC. THIS IS NOT A CONSTRUCTION DOCUMENT AND MAY NOT USED OR REPRODUCED WITHOUT **OVERALL DIMENSIONS:** THE PERMISSION OF LAKE + LAND STUDIO, LLC. 64' 7" WIDE X 38' 3" DEEP