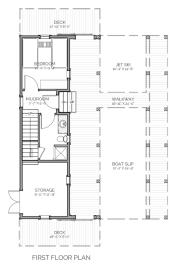

### AREA CALCULATIONS

FIRST FLOOR CONDITIONED

298 SQ FT

SECOND FLOOR CONDITIONED
664 SQ FT

TOTAL CONDITIONED
962 SQ FT

FIRST FLOOR UNDER ROOF
1022 SQ FT

SECOND FLOOR UNDER ROOF
1014 SQ FT

TOTAL UNDER ROOF
2036 SQ FT

## HIGHLIGHTS

- ONE BOAT SLIP SINGLE-FAMILY
- EFFICIENT LARGE SCREEN PORCH
  - STORAGE 2 BATHROOM
  - 2 STORY 2 BEDROOM

SECOND FLOOR PLAN