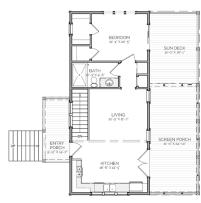

## HIGHLIGHTS

- ONE BOAT SLIP SINGLE-FAMILY
- EFFICIENT LARGE SCREEN PORCH
  - STORAGE 2 BATHROOM
  - 2 STORY 2 BEDROOM

SECOND FLOOR PLAN