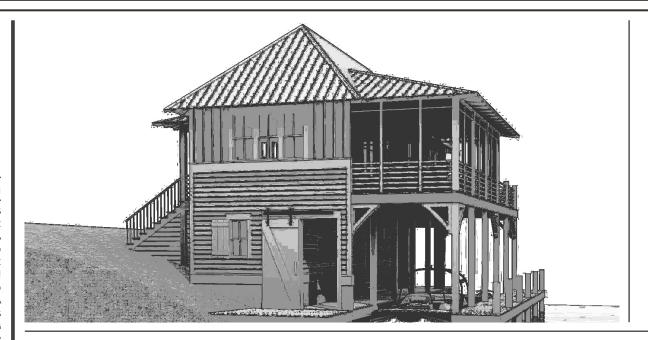

### DESCRIPTION

THE FOXWORTH RETREAT IS AN EFFICIENT ALL-IN-ONE STRUCTURE CONTAINING A LARGE STORAGE ROOM AND ENOUGH LIVING SPACE TO BE COMFORTABLE FOR A WEEKEND! IT HAS ONE BOAT SLIP AND A SLIP FOR TWO JET SKIS. A LARGE SCREENED PORCH IS UPSTAIRS JUST OFF THE LIVING AND KITCHEN TO ALLOW FOR OUTDOOR DINING WITHOUT THE BUGS. IF EFFICIENCY IS YOUR STYLE, YOU REALLY CAN'T GO WITHOUT THIS DESIGN!

## HIGHLIGHTS

- ONE BOAT SLIP SINGLE-FAMILY
- EFFICIENT LARGE SCREEN PORCH
  - STORAGE 2 BATHROOM
  - 2 STORY 2 BEDROOM

SECOND FLOOR PLAN