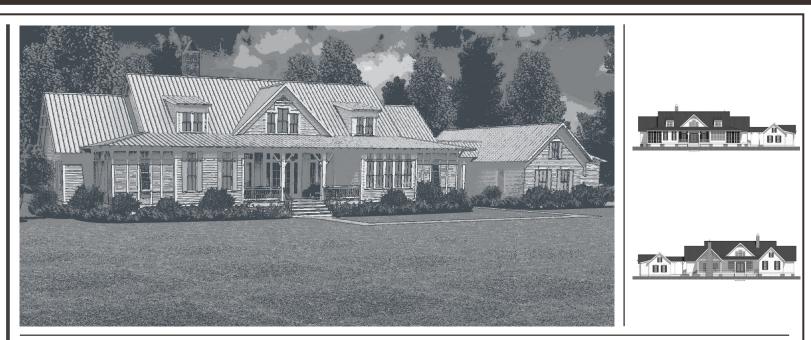

## DESCRIPTION

The Georgetown Residence IS BEAUTIFUL HOME, PERFECT FOR A GROWING FAMILY THAT ENJOYS ENTERTAINING AND THE OUTDOORS. COME IN OFF THE INVITING FRONT PORCH TO THE SPACIOUS GREAT ROOM THAT OPENS TO A LARGER BACK PORCH PARTIALLY SCREENED WITH OUTDOOR KITCHEN AND FIREPLACE. INSIDE FIND AN EXPANSIVE MASTER SUITE, 3 ADDITIONAL BEDROOMS, A WALK-IN PANTRY, SIZEABLE LAUNDRY ROOM, HALF BATH, AND OFFICE. AS A BONUS FIND UPSTAIRS AN ADDITIONAL BATHROOM AND SECONDARY LIVING AREA.

## HIGHLIGHTS

LARGE COVERED PORCH
OPEN CONCEPT 
FIREPLACE
GAR GARAGE
BONUS ROOM
4 BEDROOMS
4 1/2 BATH