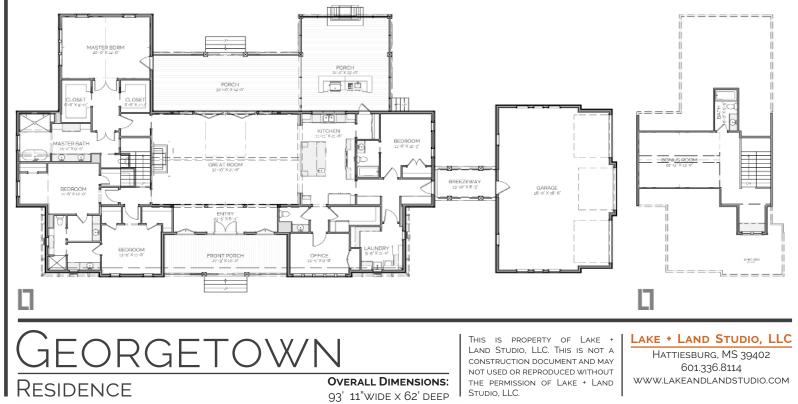

## DESCRIPTION

The Georgetown Residence IS BEAUTIFUL HOME, PERFECT FOR A GROWING FAMILY THAT ENJOYS ENTERTAINING AND THE OUTDOORS. COME IN OFF THE INVITING FRONT PORCH TO THE SPACIOUS GREAT ROOM THAT OPENS TO A LARGER BACK PORCH PARTIALLY SCREENED WITH OUTDOOR KITCHEN AND FIREPLACE. INSIDE FIND AN EXPANSIVE MASTER SUITE, 3 ADDITIONAL BEDROOMS, A WALK-IN PANTRY, SIZEABLE LAUNDRY ROOM, HALF BATH, AND OFFICE. AS A BONUS FIND UPSTAIRS AN ADDITIONAL BATHROOM AND SECONDARY LIVING AREA.

## AREA CALCULATIONS

FIRST FLOOR CONDITIONED 3,610 SQ FT SECOND FLOOR CONDITIONED 475 SQ FT TOTAL CONDITIONED 4,085 SQ FT FIRST FLOOR UNDER ROOF 5.995 SQ FT SECOND FLOOR UNDER ROOF 542 SQ FT TOTAL UNDER ROOF 6,537 SQ FT

## HIGHLIGHTS

LARGE COVERED PORCH
OPEN CONCEPT 
FIREPLACE
GAR GARAGE
BONUS ROOM
4 BEDROOMS
4 1/2 BATH