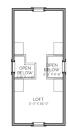

## DESCRIPTION

THE GOODMAN BOATHOUSE IS BEST EQUATED TO AN EFFICIENCY COTTAGE WITH A BOAT SLIP ON THE SIDE--IT IS COMPOSED OF A SMALL KITCHENETTE, A BEDROOM WITH A MURPHY BED, 1 BATH, AND LOFT SPACE ABOVE ACCESSED BY A SPIRAL STAIR. THIS HOME MAY BE SMALL, BUT IT HAS SO MUCH CHARM. THE LOFT SPACE HAS ROOM FOR UP TO 4 TWIN SIZED BEDS!

SECOND FLOOR UNDER ROOF

268 SQ FT

TOTAL UNDER ROOF

1219 SQ FT