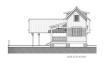

## DESCRIPTION

THE GOODMAN BOATHOUSE IS BEST EQUATED TO AN EFFICIENCY COTTAGE WITH A BOAT SLIP ON THE SIDE--IT IS COMPOSED OF A SMALL KITCHENETTE, A BEDROOM WITH A MURPHY BED, 1 BATH, AND LOFT SPACE ABOVE ACCESSED BY A SPIRAL STAIR. THIS HOME MAY BE SMALL, BUT IT HAS SO MUCH CHARM. THE LOFT SPACE HAS ROOM FOR UP TO 4 TWIN SIZED BEDS!

## HIGHLIGHTS

- LARGE DECK SINGLE-FAMILY
- EFFICIENT LARGE PORCH
- LOFT 1 BATHROOM
- 1.5 STORY 1 BEDROOM