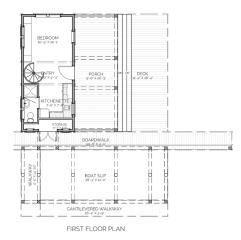

## DESCRIPTION

THE GOODMAN BOATHOUSE IS BEST EQUATED TO AN EFFICIENCY COTTAGE WITH A BOAT SLIP ON THE SIDE--IT IS COMPOSED OF A SMALL KITCHENETTE, A BEDROOM WITH A MURPHY BED, 1 BATH, AND LOFT SPACE ABOVE ACCESSED BY A SPIRAL STAIR. THIS HOME MAY BE SMALL, BUT IT HAS SO MUCH CHARM. THE LOFT SPACE HAS ROOM FOR UP TO 4 TWIN SIZED BEDS!

FIRST FLOOR CONDITIONED

278 SQ FT

SECOND FLOOR CONDITIONED

268 SQ FT

TOTAL CONDITIONED

546 SQ FT

FIRST FLOOR UNDER ROOF

951 SQ FT

SECOND FLOOR UNDER ROOF

268 SQ FT

TOTAL UNDER ROOF

1219 SQ FT

## HIGHLIGHTS

- LARGE DECK SINGLE-FAMILY
- EFFICIENT LARGE PORCH
- LOFT 1 BATHROOM
- 1.5 STORY 1 BEDROOM