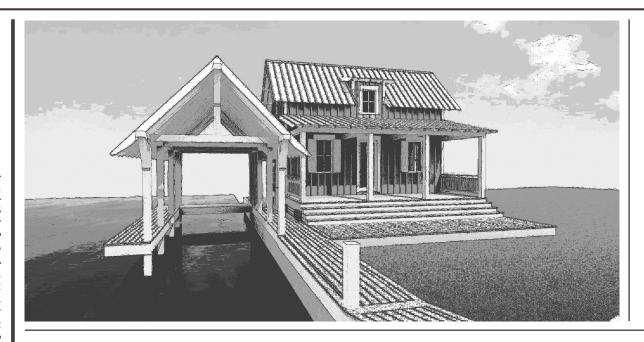

## DESCRIPTION

THE GOODMAN BOATHOUSE IS BEST EQUATED TO AN EFFICIENCY COTTAGE WITH A BOAT SLIP ON THE SIDE--IT IS COMPOSED OF A SMALL KITCHENETTE, A BEDROOM WITH A MURPHY BED, 1 BATH, AND LOFT SPACE ABOVE ACCESSED BY A SPIRAL STAIR. THIS HOME MAY BE SMALL, BUT IT HAS SO MUCH CHARM. THE LOFT SPACE HAS ROOM FOR UP TO 4 TWIN SIZED BEDS!

## GOODMAN

Boathouse

THIS IS PROPERTY OF LAKE + LAND STUDIO, LLC. THIS IS NOT A CONSTRUCTION DOCUMENT AND MAY NOT BE USED OR REPRODUCED WITHOUT THE PERMISSION OF LAKE + LAND STUDIO, LLC.