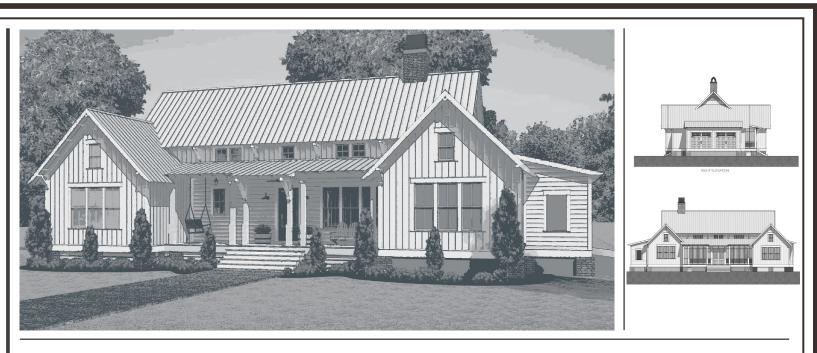

## DESCRIPTION

THE GREENVILLE RESIDENCE IS BEAUTIFUL, EFFICIENT HOME IDEAL FOR EMPTY NESTERS OR A SMALL FAMILY. THE OPEN CONCEPT FAMILY, DINING, AND KITCHEN OPEN TO FRONT AND BACK PORCHES. THE MASTER SUITE FEATURES SEPERATE SHOWER AND TUB AND WALK-IN CLOSET. Attached 2 CAR GARAGE HOUSES AMPLE STORAGE.

LAKE + LAND STUDIO, LLC

 LARGE COVERED PORCH EFFICIENT
FIREPLACE 2 CAR GARAGE OPEN CONCEPT

2 BEDROOMS 2 BATH

Residence

**OVERALL DIMENSIONS:** 77' 10" WIDE X 44' 9" DEEP

This is property of Lake + LAND STUDIO, LLC. THIS IS NOT A CONSTRUCTION DOCUMENT AND MAY NOT USED OR REPRODUCED WITHOUT THE PERMISSION OF LAKE + LAND Studio, LLC.