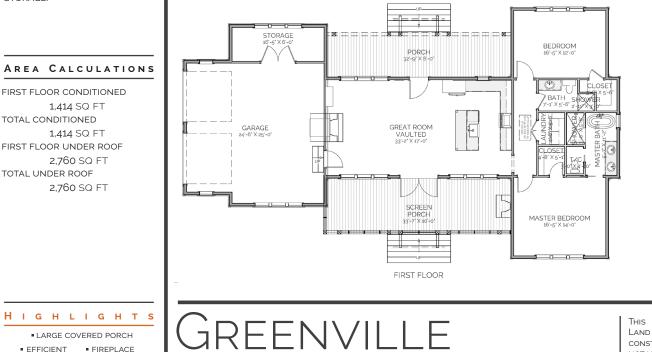

## DESCRIPTION

THE GREENVILLE RESIDENCE IS BEAUTIFUL, EFFICIENT HOME IDEAL FOR EMPTY NESTERS OR A SMALL FAMILY. THE OPEN CONCEPT FAMILY, DINING, AND KITCHEN OPEN TO FRONT AND BACK PORCHES. THE MASTER SUITE FEATURES SEPERATE SHOWER AND TUB AND WALK-IN CLOSET. Attached 2 CAR GARAGE HOUSES AMPLE STORAGE.

LAKE + LAND STUDIO, LLC

 LARGE COVERED PORCH EFFICIENT
FIREPLACE 2 CAR GARAGE OPEN CONCEPT

2 BEDROOMS 2 BATH

Residence

**OVERALL DIMENSIONS:** 77' 10" WIDE X 44' 9" DEEP

This is property of Lake + LAND STUDIO, LLC. THIS IS NOT A CONSTRUCTION DOCUMENT AND MAY NOT USED OR REPRODUCED WITHOUT THE PERMISSION OF LAKE + LAND Studio, LLC.