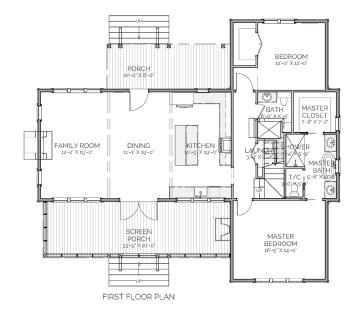

### DESCRIPTION

THE HINDS RETREAT IS BEAUTIFUL, EFFICIENT HOME. WITH 4 BEDROOMS AND 3 FULL BATHROOMS THERE IS A SPACE FOR EVERYONE. THE OPEN CONCEPT FAMILY, DINING, AND KITCHEN OPEN TO FRONT AND BACK PORCHES. THE MASTER SUITE FEATURES SEPERATE SHOWER AND TUB AND WALK-IN CLOSET. THE UPSTAIRS HOUSES A SITTING AREA AND HOMEWORK OR READING NOOK.

### AREA CALCULATIONS

FIRST FLOOR CONDITIONED

1.534 SQ FT

SECOND FLOOR CONDITIONED

742 SQ FT

TOTAL CONDITIONED

2.276 SQ FT

FIRST FLOOR UNDER ROOF

2.050 SQ FT

SECOND FLOOR UNDER ROOF

742 SQ FT

TOTAL UNDER ROOF

2.792 SQ FT

## **OVERALL DIMENSIONS:** 53' 19" WIDE X 46' 9" DEEP

LAND STUDIO, LLC. THIS IS NOT A CONSTRUCTION DOCUMENT AND MAY NOT USED OR REPRODUCED WITHOUT THE PERMISSION OF LAKE + LAND STUDIO, LLC.

THIS IS PROPERTY OF LAKE +