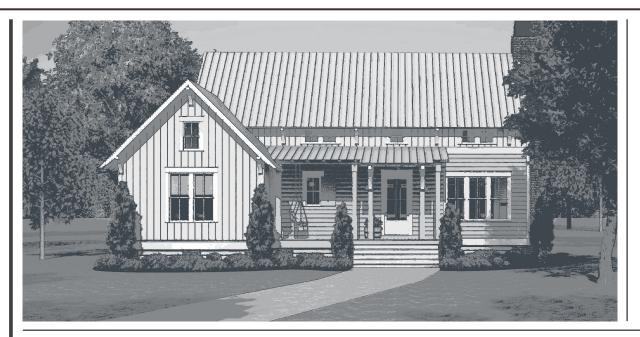

### DESCRIPTION

THE HINDS RETREAT IS BEAUTIFUL, EFFICIENT HOME. WITH 4 BEDROOMS AND 3 FULL BATHROOMS THERE IS A SPACE FOR EVERYONE. THE OPEN CONCEPT FAMILY, DINING, AND KITCHEN OPEN TO FRONT AND BACK PORCHES. THE MASTER SUITE FEATURES SEPERATE SHOWER AND TUB AND WALK-IN CLOSET. THE UPSTAIRS HOUSES A SITTING AREA AND HOMEWORK OR READING NOOK.

### HIGHLIGHTS

- LARGE COVERED PORCH
- EFFICIENT FIREPLACE
- LOFT OPEN CONCEPT
- 4 BEDROOMS 3 BATH

BACKELEVA

SECOND FLOOR