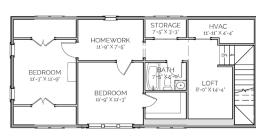

### DESCRIPTION

THE HINDS RETREAT IS BEAUTIFUL, EFFICIENT HOME. WITH 4 BEDROOMS AND 3 FULL BATHROOMS THERE IS A SPACE FOR EVERYONE. THE OPEN CONCEPT FAMILY, DINING, AND KITCHEN OPEN TO FRONT AND BACK PORCHES. THE MASTER SUITE FEATURES SEPERATE SHOWER AND TUB AND WALK-IN CLOSET. THE UPSTAIRS HOUSES A SITTING AREA AND HOMEWORK OR READING NOOK.

### AREA CALCULATIONS

FIRST FLOOR CONDITIONED

1.534 SQ FT

SECOND FLOOR CONDITIONED

742 SQ FT

TOTAL CONDITIONED

2.276 SQ FT

FIRST FLOOR UNDER ROOF

2.050 SQ FT

SECOND FLOOR UNDER ROOF

742 SQ FT

TOTAL UNDER ROOF

2.792 SQ FT

### HIGHLIGHTS

- LARGE COVERED PORCH
- EFFICIENT FIREPLACE
- LOFT OPEN CONCEPT
- 4 BEDROOMS 3 BATH

BACKELEVA

SECOND FLOOR