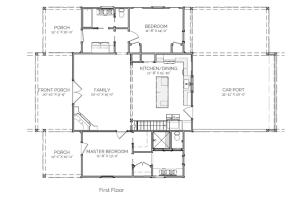

## DESCRIPTION

THE MOSS POINT RETREAT IS THE PERFECT PLAN FOR A WEEKEND RETREAT, GUEST HOUSE, OR SMALLER RESIDENCE. COMPLETE WITH CARPORT. THE DOWNSTAIRS FEATURES A SPACIOUS EAT-IN KITCHEN WITH ISLAND AND PANTRY. THE FAMILY ROOM BOASTS A VAULTED CEILING TO THE SECOND STORY. THE MASTER SUITE DOWNSTAIRS CONTAINS HIS AND HER CLOSETS, SEPERATE CUSTOM SHOWER AND WATER CLOSET, AND A DOUBLE VANITY. THE SECOND BEDROOM IS UTILIZED AS A BUNK ROOM TO SLEEP FOUR. THE UPSTAIRS HOUSES A LOFT OPEN TO THE FAMILY ROOM BELOW PERFECT FOR A THIRD BEDROOM, OFFICE, GAME ROOM, OR DEN.

## AREA CALCULATIONS

FIRST FLOOR CONDITIONED 1.265 SQ FT SECOND FLOOR CONDITIONED 241 SQ FT TOTAL CONDITIONED 1.506 SQ FT FIRST FLOOR UNDER ROOF 2.429 SQ FT SECOND FLOOR UNDER ROOF 241 SQ FT TOTAL UNDER ROOF 2.670 SQ FT

## HIGHLIGHTS

TWO STORY
OPEN FLOOR PLAN
2 BEDROOM
2 BATH
CARPORT
KITCHEN ISLAND

LAUNDRY ROOM

Moss Point

Retreat

Second Floor

THIS IS PROPERTY OF LAKE + LAND STUDIO, LLC. THIS IS NOT A CONSTRUCTION DOCUMENT AND MAY NOT USED OR REPRODUCED WITHOUT THE PERMISSION OF LAKE + LAND STUDIO, LLC.