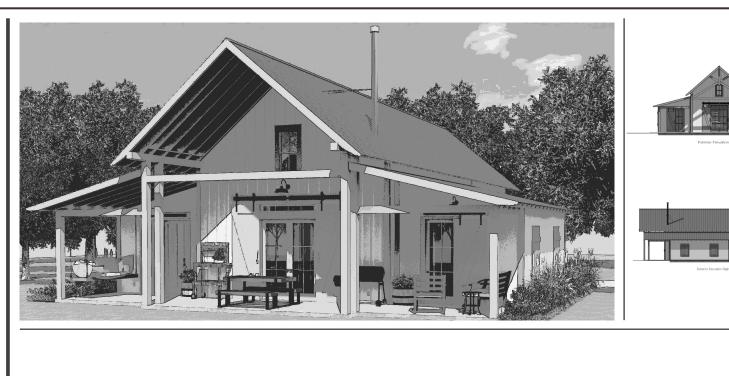

## DESCRIPTION

THE MOSS POINT RETREAT IS THE PERFECT PLAN FOR A WEEKEND RETREAT, GUEST HOUSE, OR SMALLER RESIDENCE. COMPLETE WITH CARPORT. THE DOWNSTAIRS FEATURES A SPACIOUS EAT-IN KITCHEN WITH ISLAND AND PANTRY. THE FAMILY ROOM BOASTS A VAULTED CEILING TO THE SECOND STORY. THE MASTER SUITE DOWNSTAIRS CONTAINS HIS AND HER CLOSETS, SEPERATE CUSTOM SHOWER AND WATER CLOSET, AND A DOUBLE VANITY. THE SECOND BEDROOM IS UTILIZED AS A BUNK ROOM TO SLEEP FOUR. THE UPSTAIRS HOUSES A LOFT OPEN TO THE FAMILY ROOM BELOW PERFECT FOR A THIRD BEDROOM, OFFICE, GAME ROOM, OR DEN.

## HIGHLIGHTS

TWO STORY
OPEN FLOOR PLAN
2 BEDROOM
2 BATH
CARPORT
KITCHEN ISLAND

LAUNDRY ROOM

Moss Point

Retreat

Second Floor

THIS IS PROPERTY OF LAKE + LAND STUDIO, LLC. THIS IS NOT A CONSTRUCTION DOCUMENT AND MAY NOT USED OR REPRODUCED WITHOUT THE PERMISSION OF LAKE + LAND STUDIO, LLC.