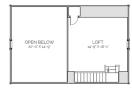

## DESCRIPTION

THE MOSS POINT RETREAT IS THE PERFECT PLAN FOR A WEEKEND RETREAT, GUEST HOUSE, OR SMALLER RESIDENCE. COMPLETE WITH CARPORT. THE DOWNSTAIRS FEATURES A SPACIOUS EAT-IN KITCHEN WITH ISLAND AND PANTRY. THE FAMILY ROOM BOASTS A VAULTED CEILING TO THE SECOND STORY. THE MASTER SUITE DOWNSTAIRS CONTAINS HIS AND HER CLOSETS, SEPERATE CUSTOM SHOWER AND WATER CLOSET, AND A DOUBLE VANITY. THE SECOND BEDROOM IS UTILIZED AS A BUNK ROOM TO SLEEP FOUR. THE UPSTAIRS HOUSES A LOFT OPEN TO THE FAMILY ROOM BELOW PERFECT FOR A THIRD BEDROOM, OFFICE, GAME ROOM, OR DEN.

## AREA CALCULATIONS

FIRST FLOOR CONDITIONED 1.265 SQ FT SECOND FLOOR CONDITIONED 241 SQ FT TOTAL CONDITIONED 1.506 SQ FT FIRST FLOOR UNDER ROOF 2.429 SQ FT SECOND FLOOR UNDER ROOF 241 SQ FT TOTAL UNDER ROOF 2.670 SQ FT

## HIGHLIGHTS

TWO STORY
OPEN FLOOR PLAN
2 BEDROOM
2 BATH
CARPORT
KITCHEN ISLAND

LAUNDRY ROOM

Moss Point

Retreat

Second Floor

THIS IS PROPERTY OF LAKE + LAND STUDIO, LLC. THIS IS NOT A CONSTRUCTION DOCUMENT AND MAY NOT USED OR REPRODUCED WITHOUT THE PERMISSION OF LAKE + LAND STUDIO, LLC.