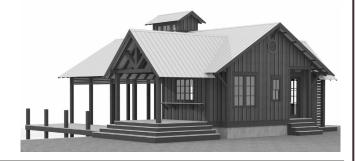

### DESCRIPTION

A COMPACT DESIGN FOR THE PERFECT TRAVELLER ALWAYS ON THE GO--THIS BOATHOUSE IS EQUIPPED WITH ALL BASIC NECESSESITIES ALLOWING FOR A QUICK DAY TRIP OUT TO THE LAKE. THOUGH THE LIVING SPACE IS A LITTLE SPARCE, THE OUTDOOR SPACE IS ABUNDANT.

# 1469 SQ FT H I G H L I G H T S

- TWO-SLIP BOATHOUSE
- GRILLING DECK COMPACT
- STORAGE SPACE 1 BATHROOM
- ONE STORY DECK PORCH