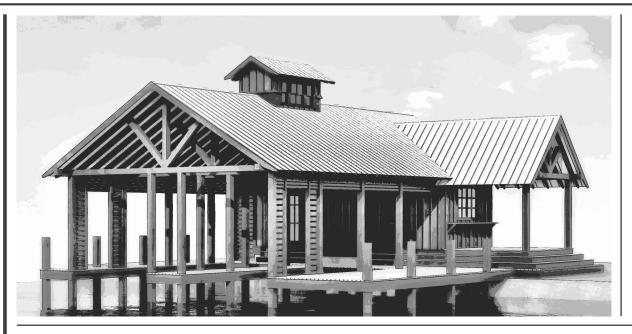

### DESCRIPTION

A COMPACT DESIGN FOR THE PERFECT TRAVELLER ALWAYS ON THE GO--THIS BOATHOUSE IS EQUIPPED WITH ALL BASIC NECESSESITIES ALLOWING FOR A QUICK DAY TRIP OUT TO THE LAKE. THOUGH THE LIVING SPACE IS A LITTLE SPARCE, THE OUTDOOR SPACE IS ABUNDANT.

# 1469 SQ FT H I G H L I G H T S

- TWO-SLIP BOATHOUSE
- GRILLING DECK COMPACT
- STORAGE SPACE 1 BATHROOM
- ONE STORY DECK PORCH