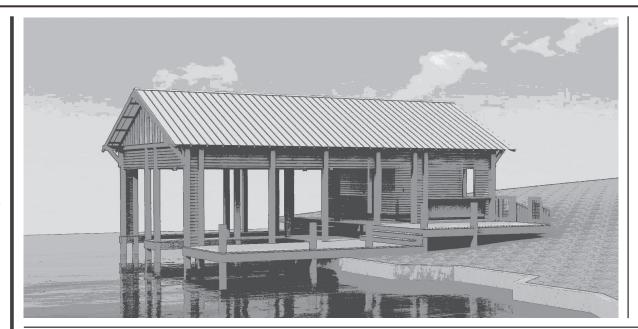

## DESCRIPTION

THIS BOATHOUSE IS JUST ENOUGH FOR THOSE THAT LIKE TO GO ON THE LAKE TO FISH OR WHEN YOU'RE NOT SURE IF ONE BOAT IS QUITE ENOUGH. EXPANSIVE STORAGE SPACE IS GREAT FOR YOLO BOARDS AND OTHER BOAT RIDE ACCESSORIES. A SMALL FISH CLEANING STATION, OUTDOOR SHOWER, AND BAR ARE ALONG THE PERIMETER OF THE STORAGE.

## HIGHLIGHTS

- CANTILEVERED BOARDWALKSPACIOUS = LARGE DECK SPACE
- OUTDOOR BAR FISH CLEANING
- TWO BOAT SLIP OUTDOOR SHOWER