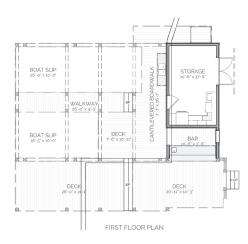

## DESCRIPTION

THIS BOATHOUSE IS JUST ENOUGH FOR THOSE THAT LIKE TO GO ON THE LAKE TO FISH OR WHEN YOU'RE NOT SURE IF ONE BOAT IS QUITE ENOUGH. EXPANSIVE STORAGE SPACE IS GREAT FOR YOLO BOARDS AND OTHER BOAT RIDE ACCESSORIES. A SMALL FISH CLEANING STATION, OUTDOOR SHOWER, AND BAR ARE ALONG THE PERIMETER OF THE STORAGE.

FIRST FLOOR CONDITIONED

O SQ FT

TOTAL CONDITIONED

O SQ FT

FIRST FLOOR UNDER ROOF

1578 SQ FT

TOTAL UNDER ROOF

1578 SQ FT

## HIGHLIGHTS

- CANTILEVERED BOARDWALKSPACIOUS = LARGE DECK SPACE
- OUTDOOR BAR FISH CLEANING
- TWO BOAT SLIP OUTDOOR SHOWER