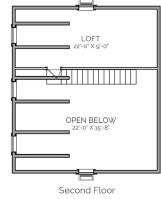

## DESCRIPTION

THE PIN OAK RETREAT IS THE PERFECT GETAWAY HOME FOR A WEEKEND TRIP TO THE LAKE OR EFFICIENT HOME FOR EMPTY NESTERS OR SMALL FAMILY! THE THREE DORMERS ALLOW LIGHT INTO THE LOFT SPACE AND THE GREAT ROOM BELOW. THE LOFT IS AN IDEAL SPACE FOR A BUNK ROOM, OFFICE, OR EXTRA STORAGE. THE SCREENED PORCH HAS ENOUGH ROOM FOR OUTDOOR DINING AND SEATING.

FIRST FLOOR CONDITIONED 908 SQ FT LOFT FLOOR CONDITIONED 226 SQ FT TOTAL CONDITIONED 1134 SQ FT FIRST FLOOR UNDER ROOF 1488 SQ FT LOFT FLOOR UNDER ROOF 226 SQ FT TOTAL UNDER ROOF 1754 SQ FT

HIGHLIGHTS

LARGE SCREENED PORCH SPACIOUS SINGLE-FAMILY GREAT ROOM ■ 2 BATHROOM • ONE LOFT • 2 BEDROOM