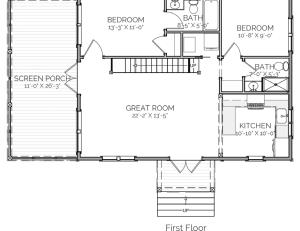

FIRST FLOOR CONDITIONED 908 SQ FT LOFT FLOOR CONDITIONED 226 SQ FT TOTAL CONDITIONED 1134 SQ FT FIRST FLOOR UNDER ROOF 1488 SQ FT LOFT FLOOR UNDER ROOF 226 SQ FT TOTAL UNDER ROOF 1754 SQ FT

HIGHLIGHTS

LARGE SCREENED PORCH SPACIOUS SINGLE-FAMILY GREAT ROOM ■ 2 BATHROOM • ONE LOFT • 2 BEDROOM

**OVERALL DIMENSIONS:** 45' WIDE X 33' DEEP