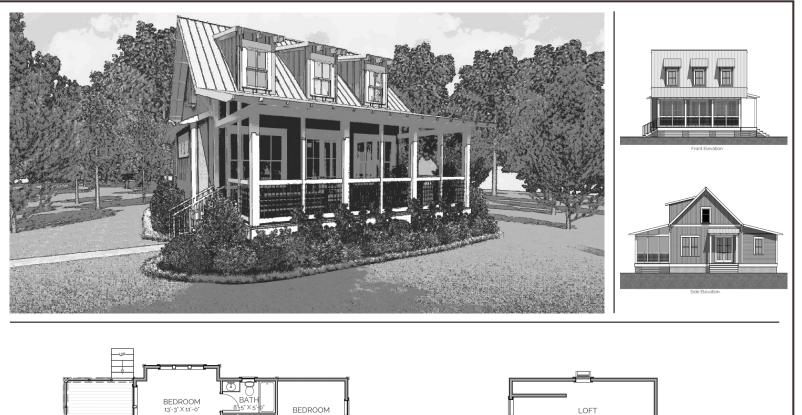

## DESCRIPTION

THE PIN OAK RETREAT IS THE PERFECT GETAWAY HOME FOR A WEEKEND TRIP TO THE LAKE OR EFFICIENT HOME FOR EMPTY NESTERS OR SMALL FAMILY! THE THREE DORMERS ALLOW LIGHT INTO THE LOFT SPACE AND THE GREAT ROOM BELOW. THE LOFT IS AN IDEAL SPACE FOR A BUNK ROOM, OFFICE, OR EXTRA STORAGE. THE SCREENED PORCH HAS ENOUGH ROOM FOR OUTDOOR DINING AND SEATING.

<sup>d</sup>in Oak

Retreat

## LAKE + LAND STUDIO, LLC

LAND STUDIO, LLC. THIS IS NOT A CONSTRUCTION DOCUMENT AND MAY NOT USED OR REPRODUCED WITHOUT THE PERMISSION OF LAKE + LAND

This is property of Lake +

Studio, LLC.

15 KEYSTONE DRIVE, SUITE A HATTIESBURG, MS 39402 601.336.8114 WWW.LAKEANDLANDSTUDIO.COM