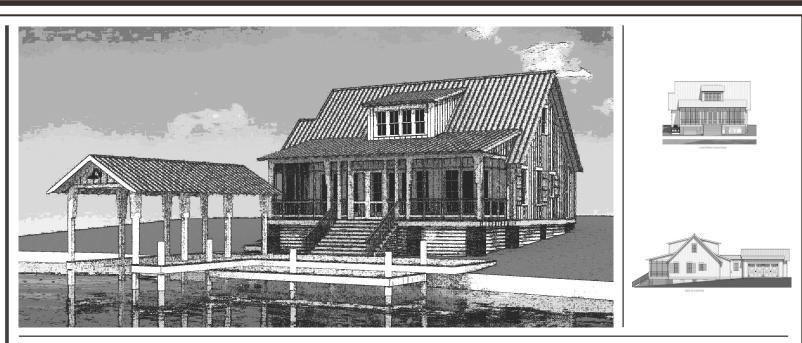

## DESCRIPTION

The Poplarville boathouse is a simple boathouse with a fishing pier and swimming deck. It has space to cover one boat with plenty of walkway space to access. This is a great boathouse for any swimmers or anglers, and especially for kids!

AREA CALCULATIONS

FIRST FLOOR CONDITIONED O SQ FT TOTAL CONDITIONED OSQ FT FIRST FLOOR UNDER ROOF 366 SQ FT TOTAL UNDER ROOF 366 SQ FT

HIGHLIGHTS

ONE BOATSLIP

WALKWAY SWIMMING DECK

FISHING PIER

Boathouse

THIS IS PROPERTY OF LAKE + LAND STUDIO, LLC. THIS IS NOT A CONSTRUCTION DOCUMENT AND MAY NOT BE USED OR REPRODUCED WITHOUT THE PERMISSION OF LAKE + LAND STUDIO, LLC.