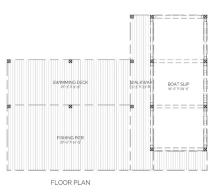

AREA CALCULATIONS

FIRST FLOOR CONDITIONED O SQ FT TOTAL CONDITIONED OSQ FT FIRST FLOOR UNDER ROOF 366 SQ FT TOTAL UNDER ROOF 366 SQ FT

HIGHLIGHTS

ONE BOATSLIP

WALKWAY SWIMMING DECK

FISHING PIER

Boathouse

THIS IS PROPERTY OF LAKE + LAND STUDIO, LLC. THIS IS NOT A CONSTRUCTION DOCUMENT AND MAY NOT BE USED OR REPRODUCED WITHOUT THE PERMISSION OF LAKE + LAND STUDIO, LLC.