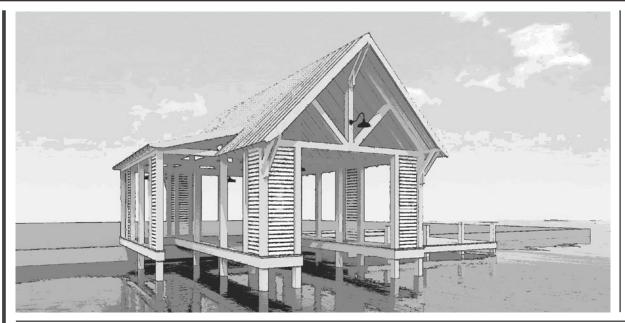

### DESCRIPTION

THE TYLERTOWN BOATHOUSE IS A TWO SLIP BOATHOUSE WITH A JET SKI SLIP AND LARGER BOAT SLIP . THE WOODEN SLATTING BETWEEN THE STRUCTURAL POSTS CREATE ENOUGH SHADE FROM THE SUN TO PROTECT YOUR BOAT WHILE STILL ALLOWING THE BOATHOUSE TO FEEL OPEN. GUESTS CAN ENJOY RECREATIONAL OUTDOOR ACTIVITIES ON THE LARGE FISHING PIER ATTACHED TO THE BOATHOUSE.

## HIGHLIGHTS

- LARGE FISHING PIER
- EFFICIENT WIDE BOARDWALKS
- 1 BOAT SLIP 1 JET SKI SLIP