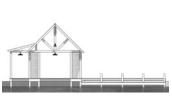

### DESCRIPTION

THE TYLERTOWN BOATHOUSE IS A TWO SLIP BOATHOUSE WITH A JET SKI SLIP AND LARGER BOAT SLIP . THE WOODEN SLATTING BETWEEN THE STRUCTURAL POSTS CREATE ENOUGH SHADE FROM THE SUN TO PROTECT YOUR BOAT WHILE STILL ALLOWING THE BOATHOUSE TO FEEL OPEN. GUESTS CAN ENJOY RECREATIONAL OUTDOOR ACTIVITIES ON THE LARGE FISHING PIER ATTACHED TO THE BOATHOUSE.