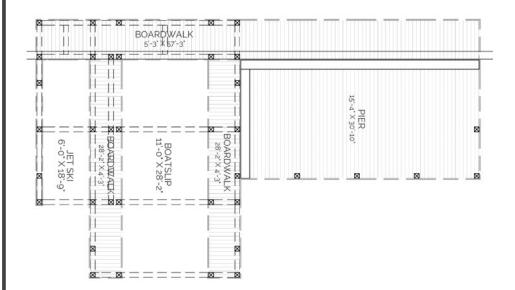

### DESCRIPTION

THE TYLERTOWN BOATHOUSE IS A TWO SLIP BOATHOUSE WITH A JET SKI SLIP AND LARGER BOAT SLIP . THE WOODEN SLATTING BETWEEN THE STRUCTURAL POSTS CREATE ENOUGH SHADE FROM THE SUN TO PROTECT YOUR BOAT WHILE STILL ALLOWING THE BOATHOUSE TO FEEL OPEN. GUESTS CAN ENJOY RECREATIONAL OUTDOOR ACTIVITIES ON THE LARGE FISHING PIER ATTACHED TO THE BOATHOUSE.

### AREA CALCULATIONS

FIRST FLOOR CONDITIONED

O SQ FT

TOTAL CONDITIONED

O SQ FT

FIRST FLOOR UNDER ROOF

800 SQ FT

TOTAL UNDER ROOF

800 SQ FT

## HIGHLIGHTS

- LARGE FISHING PIER
- EFFICIENT WIDE BOARDWALKS
- 1 BOAT SLIP 1 JET SKI SLIP