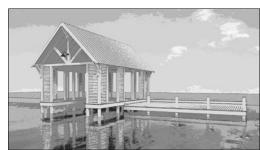

### DESCRIPTION

THE TYLERTOWN BOATHOUSE IS A TWO SLIP BOATHOUSE WITH A JET SKI SLIP AND LARGER BOAT SLIP . THE WOODEN SLATTING BETWEEN THE STRUCTURAL POSTS CREATE ENOUGH SHADE FROM THE SUN TO PROTECT YOUR BOAT WHILE STILL ALLOWING THE BOATHOUSE TO FEEL OPEN. GUESTS CAN ENJOY RECREATIONAL OUTDOOR ACTIVITIES ON THE LARGE FISHING PIER ATTACHED TO THE BOATHOUSE.

## HIGHLIGHTS

- LARGE FISHING PIER
- EFFICIENT WIDE BOARDWALKS
- 1 BOAT SLIP 1 JET SKI SLIP