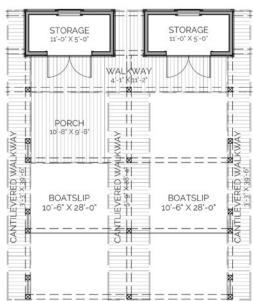

## AREA CALCULATIONS

FIRST FLOOR CONDITIONED

O SQ FT

TOTAL CONDITIONED

O SQ FT

FIRST FLOOR UNDER ROOF

1,295 SQ FT

TOTAL UNDER ROOF

1,295 SQ FT

## HIGHLIGHTS

- LARGE COVERED PORCH
- EFFICIENT 2 STORAGE ROOMS
- 2 BOAT SLIPS ■WIDE WALKWAYS

Woodville

Boathouse

THIS IS PROPERTY OF LAKE + LAND STUDIO, LLC. THIS IS NOT A CONSTRUCTION DOCUMENT AND MAY NOT USED OR REPRODUCED WITHOUT THE PERMISSION OF LAKE + LAND STUDIO, LLC.