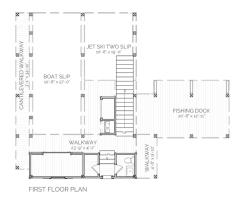

## HIGHLIGHTS

- ONE BOAT SLIP FISHING DOCK
- TWO JET SKI SLIP O.5 BATHROOM
- UPPER DECK LEVEL STORAGE

SECOND FLOOR PLAN