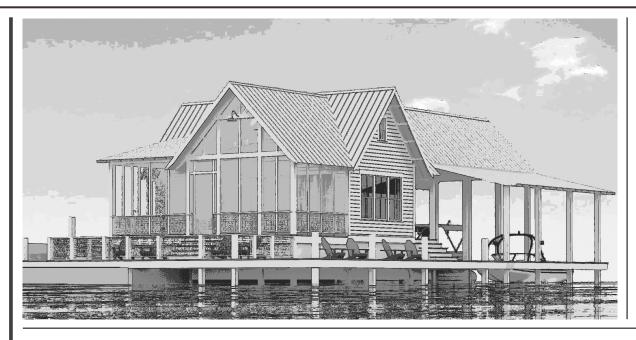

## DESCRIPTION

THE SUMMIT BOATHOUSE HAS MUCH TO OFFER WITH ITS EXTERIOR AND INTERIOR LAYOUTS. DECKS, PORCHES, AND BOATSLIPS SURROUND THE CONDITIONED SPACE: BEDROOM, STORAGE, A FULL BATH, AND A KITCHENETTE. LET'S JUST SAY IF YOU REALLY HAD TO STAY HERE OVER NIGHT, YOU WOULD NOT BE DISAPPOINTED WITH ALL IT HAS TO OFFER.

## HIGHLIGHTS

- SUN DECK SINGLE-FAMILY
- TWO BOAT SLIP 1 BEDROOM
- PORCH DECK 1 BATHROOM
- FISHING DOCK EFFICIENT