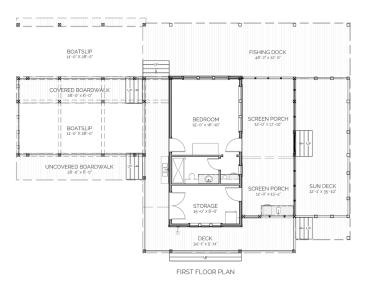

## DESCRIPTION

THE SUMMIT BOATHOUSE HAS MUCH TO OFFER WITH ITS EXTERIOR AND INTERIOR LAYOUTS. DECKS, PORCHES, AND BOATSLIPS SURROUND THE CONDITIONED SPACE: BEDROOM, STORAGE, A FULL BATH, AND A KITCHENETTE. LET'S JUST SAY IF YOU REALLY HAD TO STAY HERE OVER NIGHT, YOU WOULD NOT BE DISAPPOINTED WITH ALL IT HAS TO OFFER.

FIRST FLOOR CONDITIONED
734 SQ FT
TOTAL CONDITIONED
2657 SQ FT
FIRST FLOOR UNDER ROOF
1873. SQ FT
TOTAL UNDER ROOF
4381 SQ FT

## HIGHLIGHTS

- SUN DECK SINGLE-FAMILY
- TWO BOAT SLIP 1 BEDROOM
- PORCH DECK 1 BATHROOM
- FISHING DOCK EFFICIENT