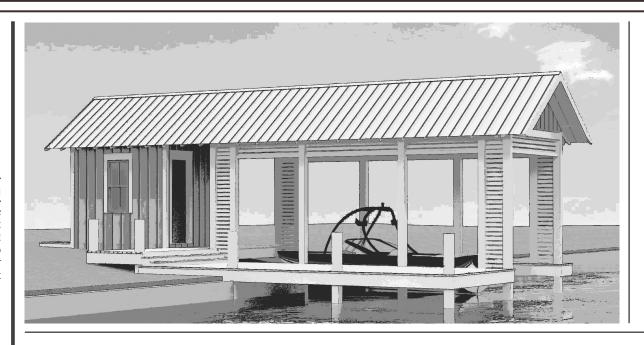

### DESCRIPTION

A SIMPLE BOATHOUSE FOR THOSE SIMPLE DAYS ON THE WATER: COMPOSED OF A SINGLE BOAT SLIP, CONDITIONED STORAGE SPACE, AND JUST ENOUGH SURROUNDING DECK TO ACCESS THE BOAT AND FISH.

# AREA CALCULATIONS

FIRST FLOOR CONDITIONED

138 SQ FT

TOTAL CONDITIONED

138 SQ FT

FIRST FLOOR UNDER ROOF

560 SQ FT

TOTAL UNDER ROOF

# 560 SQ FT

\* LARGE DECK \* DECK \* EFFICIENT

■ ONE BOAT SLIP ■ STORAGE