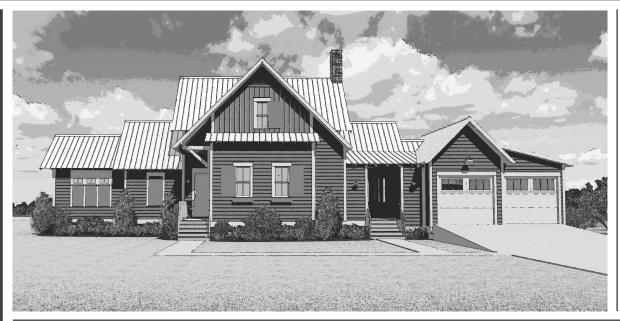

### DESCRIPTION

THE VERONA RESIDENCE IS BEAUTIFUL, EFFICIENT HOME PERFECT FOR ENTERTAINING AND ENJOYING THE OUTDOORS. THE SPACIOUS GREAT ROOM OPENS TO A LARGE BACK PORCH AND A COZY SCREENED PORCH WITH OUTDOOR FIREPLACE. THE MASTER SUITE HAS ITS OWN PRIVATE WING DOWNSTAIRS. UPSTAIRS OFFERS A SECONDARY LIVING LOFT SPACE, AN ADDITIONAL FULL BATHROOM, 2 BEDROOMS, AND A BUNK/ STORAGE ROOM.

## HIGHLIGHTS

- LARGE COVERED PORCH
- EFFICIENT FIREPLACE
- 2 CAR GARAGE BUNK ROOM
- 3 BEDROOMS 2 1/2 BATH