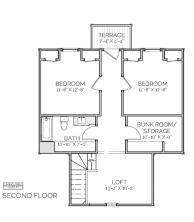

### DESCRIPTION

THE VERONA RESIDENCE IS BEAUTIFUL, EFFICIENT HOME PERFECT FOR ENTERTAINING AND ENJOYING THE OUTDOORS. THE SPACIOUS GREAT ROOM OPENS TO A LARGE BACK PORCH AND A COZY SCREENED PORCH WITH OUTDOOR FIREPLACE. THE MASTER SUITE HAS ITS OWN PRIVATE WING DOWNSTAIRS. UPSTAIRS OFFERS A SECONDARY LIVING LOFT SPACE, AN ADDITIONAL FULL BATHROOM, 2 BEDROOMS, AND A BUNK/ STORAGE ROOM.

### AREA CALCULATIONS

FIRST FLOOR CONDITIONED

1,245 SQ FT

SECOND FLOOR CONDITIONED

720 SQ FT

TOTAL CONDITIONED

1965 SQ FT

FIRST FLOOR UNDER ROOF

2,412 SQ FT

SECOND FLOOR UNDER ROOF

759 SQ FT

TOTAL UNDER ROOF

3,171 SQ FT

## HIGHLIGHTS

- LARGE COVERED PORCH
- EFFICIENT FIREPLACE
- 2 CAR GARAGE BUNK ROOM
- 3 BEDROOMS 2 1/2 BATH