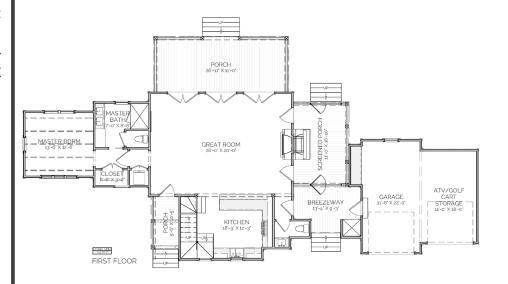

### DESCRIPTION

THE VERONA RESIDENCE IS BEAUTIFUL, EFFICIENT HOME PERFECT FOR ENTERTAINING AND ENJOYING THE OUTDOORS. THE SPACIOUS GREAT ROOM OPENS TO A LARGE BACK PORCH AND A COZY SCREENED PORCH WITH OUTDOOR FIREPLACE. THE MASTER SUITE HAS ITS OWN PRIVATE WING DOWNSTAIRS. UPSTAIRS OFFERS A SECONDARY LIVING LOFT SPACE, AN ADDITIONAL FULL BATHROOM, 2 BEDROOMS, AND A BUNK/ STORAGE ROOM.

### AREA CALCULATIONS

FIRST FLOOR CONDITIONED

1,245 SQ FT

SECOND FLOOR CONDITIONED

720 SQ FT

TOTAL CONDITIONED

1965 SQ FT

FIRST FLOOR UNDER ROOF

2,412 SQ FT

SECOND FLOOR UNDER ROOF

759 SQ FT

TOTAL UNDER ROOF

3,171 SQ FT

## HIGHLIGHTS

- LARGE COVERED PORCH
- EFFICIENT FIREPLACE
- 2 CAR GARAGE BUNK ROOM
- 3 BEDROOMS 2 1/2 BATH